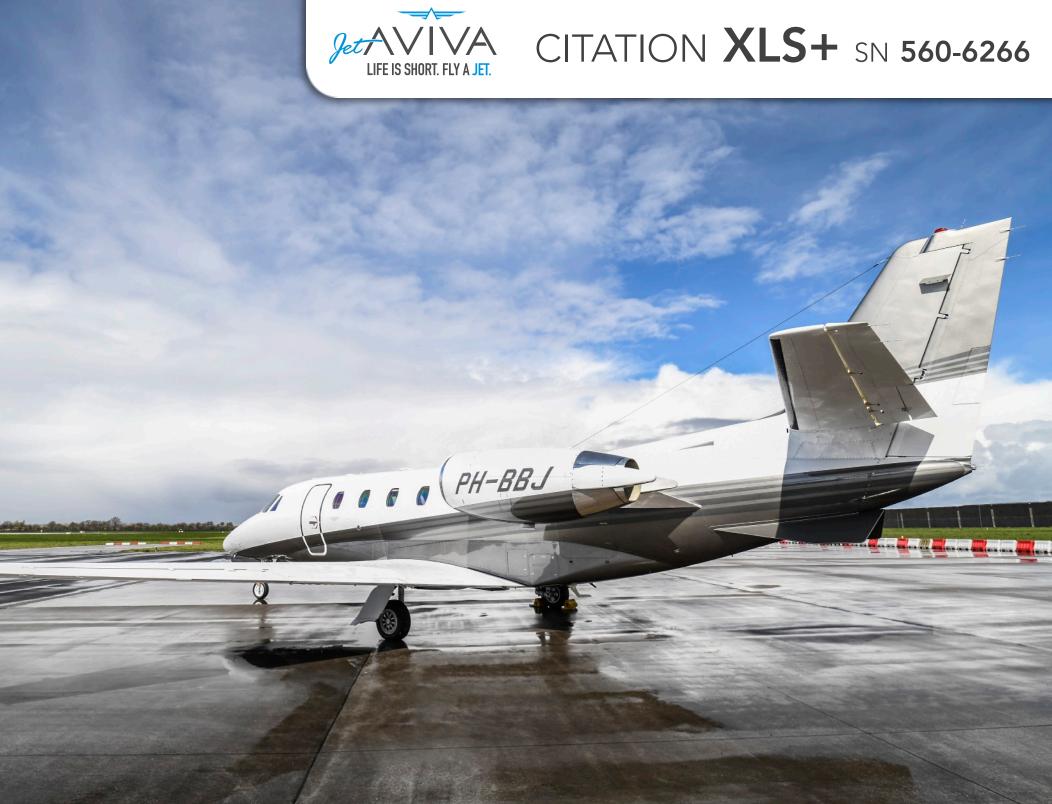

## 2019 CITATION XLS+

SN **560-6266** 

YEAR & MODEL: 2019 CITATION XLS+

SERIAL NUMBER: 560-6266

**REGISTRATION: PH-BBJ** 

**AIRFRAME TT: 630 SNEW** 

**ENGINE TT:** 630 / 630 SNEW

**LOCATION: HOLLAND** 

#### **EXTERIOR & PAINT:**

Snow White with Smoke metallic and phantom grey metallic stripes