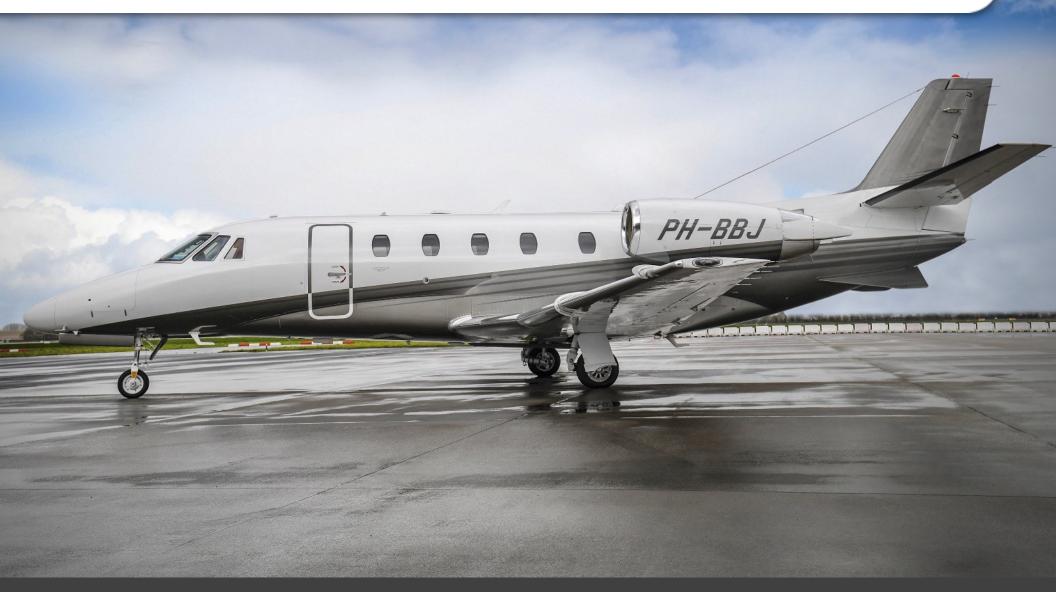

## 2019 CITATION XLS+

SN **560-6266** 

YEAR & MODEL: 2019 CITATION XLS+

SERIAL NUMBER: 560-6266

**REGISTRATION: PH-BBJ** 

**AIRFRAME TT: 630 SNEW** 

**ENGINE TT:** 630 / 630 SNEW

**LOCATION: HOLLAND** 

#### **EXTERIOR & PAINT:**

Snow White with Smoke metallic and phantom grey metallic stripes