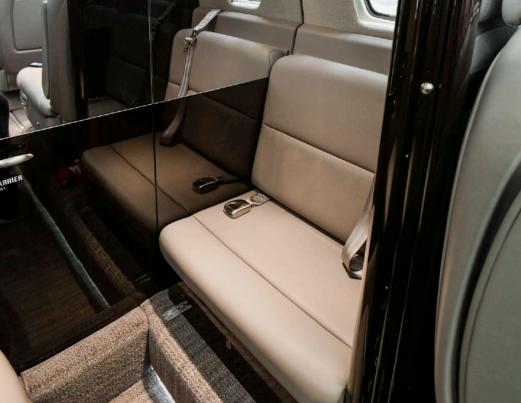

#### **INTERIOR & CABIN:**

French Roast, Cabinetry High gloss wood honduran mahogany, Satin smoked Nickel hardware 6 pedestal seats in a single club configuration Right-hand forward two-place side-facing couch Left-hand forward refreshment center with Microwave provisions Right-hand forward closet Non-belted, flushing, externally serviceable toilet Cabin dividers with sliding doors Removable left-hand side-facing seat Executive & slimline tables Aft cabin bulkhead closet with sink LCD Video Monitor located in RH forward cabinet Rosen Flight View Moving Map System with flight deck controller