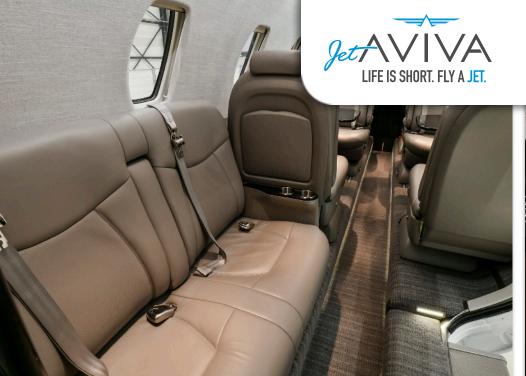

#### **INTERIOR & CABIN:**

French Roast, Cabinetry High gloss wood honduran mahogany, Satin smoked Nickel hardware 6 pedestal seats in a single club configuration Right-hand forward two-place side-facing couch Left-hand forward refreshment center with Microwave provisions Right-hand forward closet Non-belted, flushing, externally serviceable toilet Cabin dividers with sliding doors Removable left-hand side-facing seat Executive & slimline tables Aft cabin bulkhead closet with sink LCD Video Monitor located in RH forward cabinet Rosen Flight View Moving Map System with flight deck controller