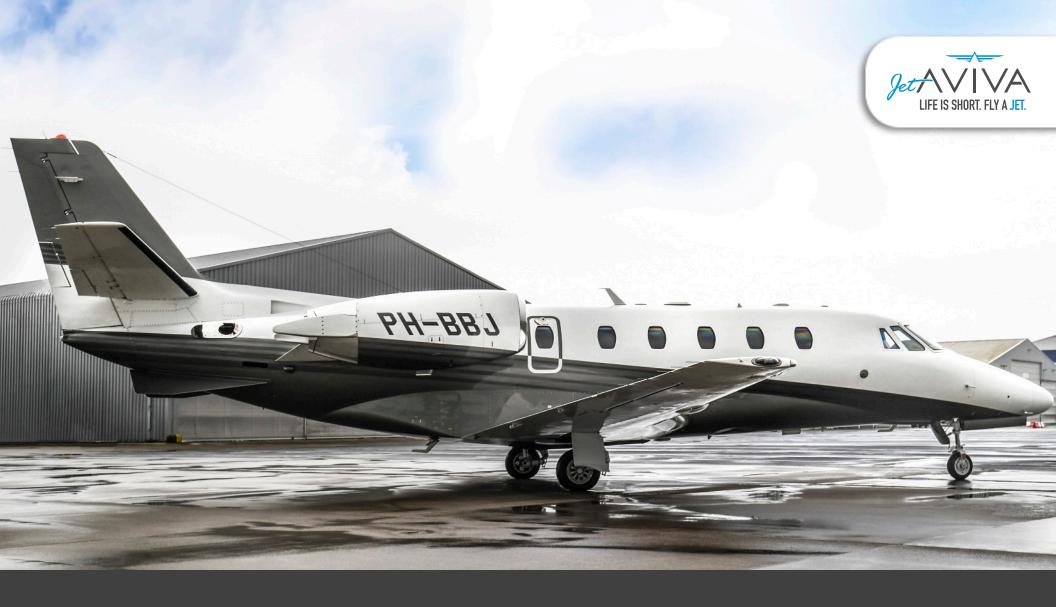

## 2019 CITATION XLS+

SN **560-6266** 

YEAR & MODEL: 2019 CITATION XLS+

SERIAL NUMBER: 560-6266

**REGISTRATION: PH-BBJ** 

**AIRFRAME TT: 630 SNEW** 

**ENGINE TT:** 630 / 630 SNEW

**LOCATION: HOLLAND** 

#### **EXTERIOR & PAINT:**

Snow White with Smoke metallic and phantom grey metallic stripes