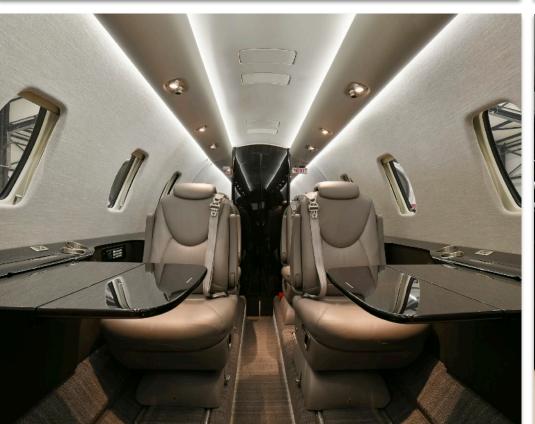

#### **INTERIOR & CABIN:**

French Roast, Cabinetry High gloss wood honduran mahogany, Satin smoked Nickel hardware 6 pedestal seats in a single club configuration Right-hand forward two-place side-facing couch Left-hand forward refreshment center with Microwave provisions Right-hand forward closet Non-belted, flushing, externally serviceable toilet Cabin dividers with sliding doors Removable left-hand side-facing seat Executive & slimline tables Aft cabin bulkhead closet with sink LCD Video Monitor located in RH forward cabinet Rosen Flight View Moving Map System with flight deck controller