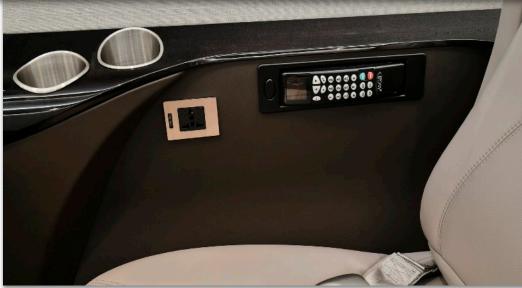

### **ADDITIONAL FEATURES:**

Aircell Aviator 30 Swift Broadband
LPV Approach Capability
Nav 4000 ADF System
FDR (ICAO Type 1A)
Second FMS-3000
Collins VHF Datalink
Espresso Machine

#### **INTERIOR & CABIN:**

French Roast, Cabinetry High gloss wood honduran mahogany, Satin smoked Nickel hardware 6 pedestal seats in a single club configuration Right-hand forward two-place side-facing couch Left-hand forward refreshment center with Microwave provisions Right-hand forward closet Non-belted, flushing, externally serviceable toilet Cabin dividers with sliding doors Removable left-hand side-facing seat Executive & slimline tables Aft cabin bulkhead closet with sink LCD Video Monitor located in RH forward cabinet Rosen Flight View Moving Map System with flight deck controller