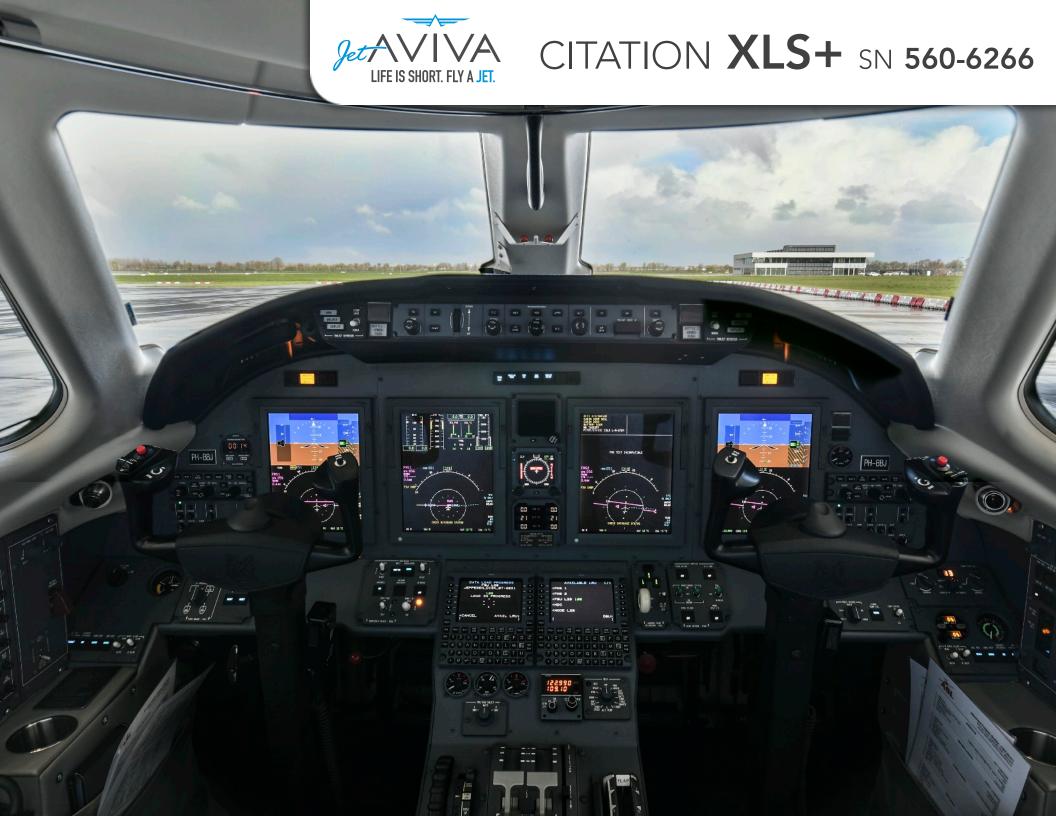

### **AVIONICS:**

Collins Pro Line 21 Avionics System

Dual Comm, Dual Nav, Dual DME, Dual Mode S Diversity

Transponders

Single Collins FMS-3000 (WAAS)

HF-9031A with SELCAL (Provisions Only)

Collins TCAS 4000 TCAS II with Pulse Light system

Honeywell Mark V Class A EGPWS

ADS-B out

Collins ALT- 4000 Radio Altimeter
Collins TWR-850 Turbulence Doppler Weather Radar
XM WX

Artex C406-N three-frequency ELT FA2100 Cockpit Voice Recorder RVSM Capable