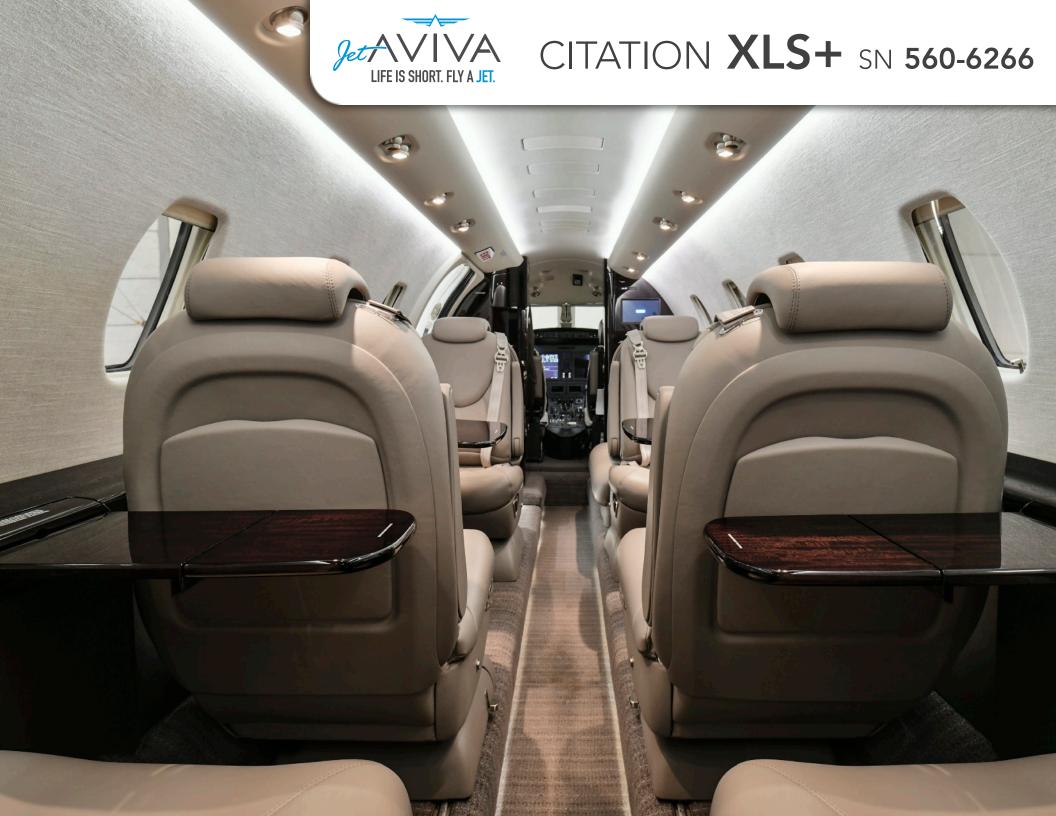

#### **INTERIOR & CABIN:**

French Roast, Cabinetry High gloss wood honduran mahogany, Satin smoked Nickel hardware 6 pedestal seats in a single club configuration Right-hand forward two-place side-facing couch Left-hand forward refreshment center with Microwave provisions Right-hand forward closet Non-belted, flushing, externally serviceable toilet Cabin dividers with sliding doors Removable left-hand side-facing seat Executive & slimline tables Aft cabin bulkhead closet with sink LCD Video Monitor located in RH forward cabinet Rosen Flight View Moving Map System with flight deck controller