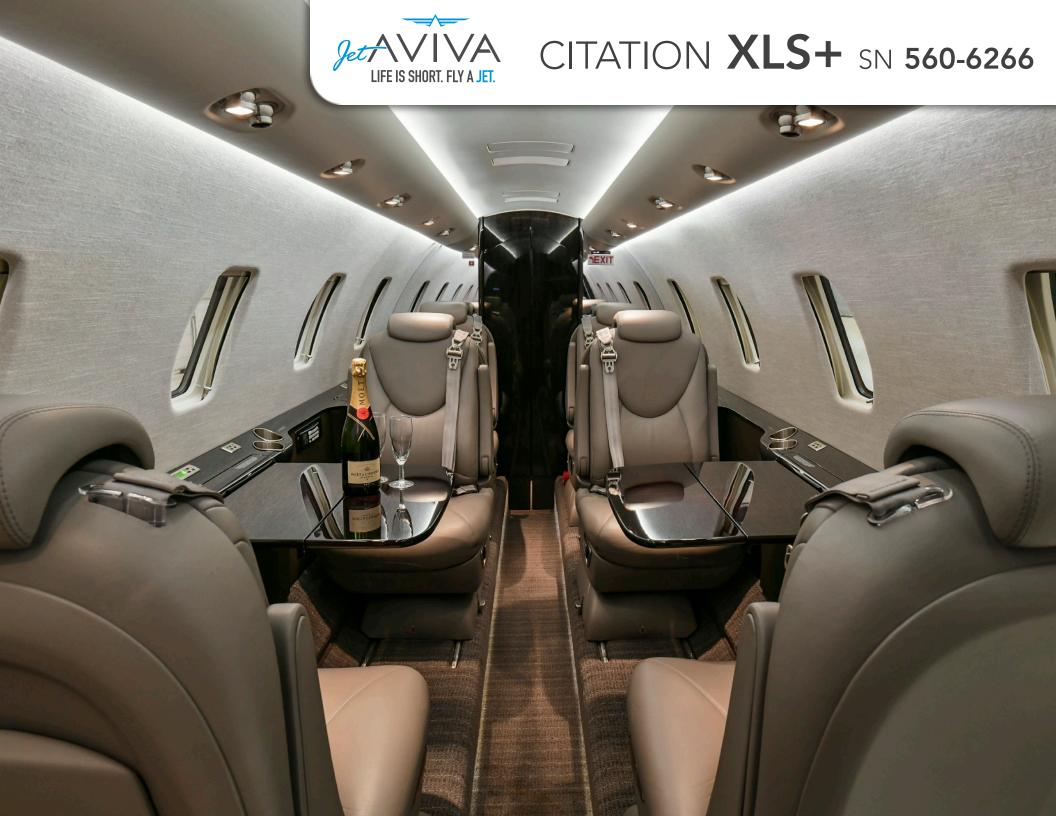

#### **INTERIOR & CABIN:**

French Roast, Cabinetry High gloss wood honduran mahogany, Satin smoked Nickel hardware 6 pedestal seats in a single club configuration Right-hand forward two-place side-facing couch Left-hand forward refreshment center with Microwave provisions Right-hand forward closet Non-belted, flushing, externally serviceable toilet Cabin dividers with sliding doors Removable left-hand side-facing seat Executive & slimline tables Aft cabin bulkhead closet with sink LCD Video Monitor located in RH forward cabinet Rosen Flight View Moving Map System with flight deck controller